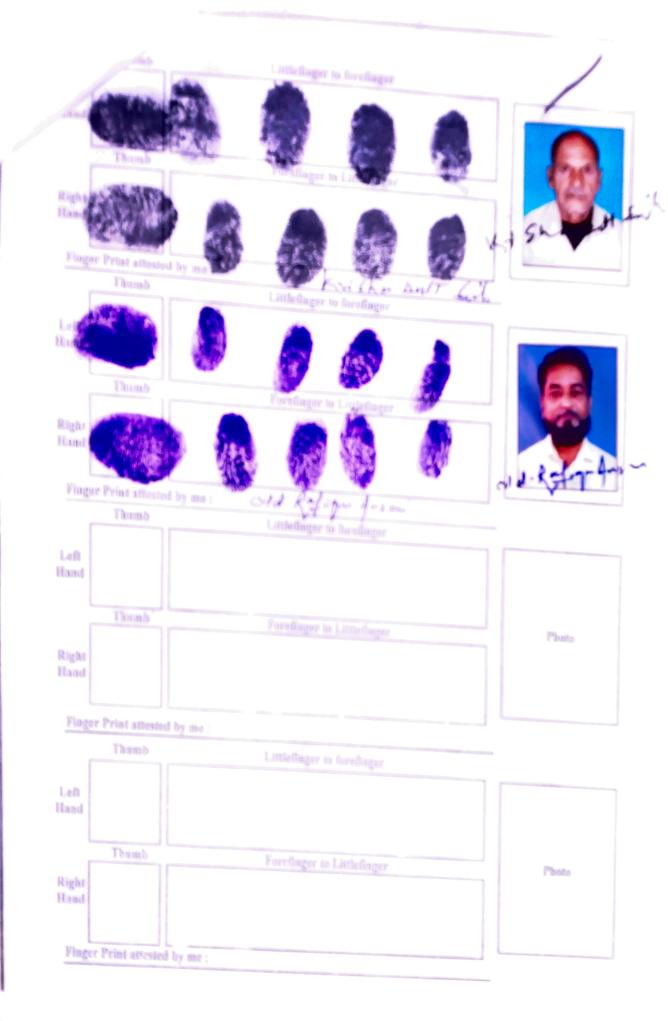

## Signature of the Vendor

A sheet containing finger prints of both hands of both the parties along with selfattested Photographs duly been attested by them is kept after this Deed.

This deed consists of one Stamp paper and 6 sheets of A-4 size paper along with the finger impression & Photograph pasted sheet.

# were ringer print and Signature

MATTE Wehan Durtt Singh Aline Mr Kishan Datt singh ) (Presentant ) son of Late Kedar Singh Everated by Self. Date of Execution 27/01/2022 Admitted by Self, Date of Admission 27/01/2022 Place OFFICE

Finger Print

Kn Ehm Det Syl

Signature

Garhipratappura, City: - Not Specified, P.O.: - Pratapura, P.S.:-AGRA FORT, District: Agra, Uttar Pradesh, India, PIN: 283114 Sex: Male, By Caste: Hindu, Occupation: Others, Citizen of: India. PAN No. - FQxxxxxxx0E, Aadhaar No: 36xxxxxxxxxx8317, Status :Individual, Executed by: Self, Date

of Execution: 27/01/2022

, Admitted by: Self, Date of Admission: 27/01/2022 ,Place: Office

### Name, Address, Photo, Finger print and Signature SI No

Zafro Industries Private Limited

Usha Apartment, 1st Floor, Dr M N Saha Road, Asansol, Flat No: 1/45, City:- Asansol, P O:- Asansol, P S Asansol, District -Paschim Bardhaman, West Bengal, India, PIN:- 713301, PAN No.:: AAxxxxxx4F,Aadhaar No. Not Provided by UIDAI, Status Organization, Status: Not Executed

### Name, Address, Photo, Finger print and Signature SI No

Mr Mohammad Rafique Ansari Son of Mr. Abdul Jalil Ansari Usha Apartment, 1st Floor, Dr M N Saha Road, Asansol, Flat No. 1/45, City Asansol, P.O.- Asansol, P.S.-Asansol, District:-Paschim Bardhaman, West Bengal, India, PIN:- 713301 Sex: Male, By Caste: Muslim, Occupation: Business, Citizen of: India, , PAN No.:: ACxxxxxxx0J, Aadhaar No: 69xxxxxxxx5005 Status: Representative, Representative of: Zafro Industries Private Limited (as director)

### Identifier Details:

| Identifier Details :<br>Name                                                                                                                                                 | Photo      | Finger Print | Signature       |
|------------------------------------------------------------------------------------------------------------------------------------------------------------------------------|------------|--------------|-----------------|
| Mr Rabinder Gupta Son of Mr Bijay Bahadur Gupta Upper Chelidanga, Asansol, City:-, P.O:- Asansol P S -Asansol, District:-Paschim Bardhaman, West Bengal, India, PIN:- 713304 | 8          | (Ca          | Rabiodra Geoph. |
|                                                                                                                                                                              | 27/01/2022 | 27/01/2022   | 27/01/2022      |