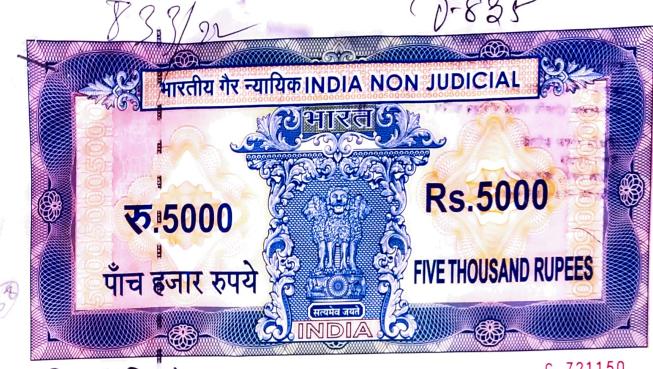

পশ্চিমবঞ্জ पश्चिम बंगाल WEST BENGAL

721150

GRN NO - 19-202122-016867473-2

Certified that the Document admitted to registration. The endorsement sheet attached with this document are the Par dthis document

DEED OF CONVEYANCE

d Addl. District Sub-Registrar Asansol, Dist - Paschim Bardhaman

Query No- 2000221731/2022

2 7 JAN 2022

Valued at Rs. 43, 00,000/-

Market Value Rs. 45, 78,951/-

Mouza Asansol Municipality, PS Asansol,